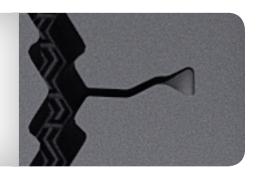

### Triangle Sipe

Unique triangle shape with angled groove design improves shoulder durability over previous generation.

**Maximize your casing returns with Bandag.** Bandag retreads represent a total, no-compromise tire solution that delivers strong performance, real cost savings and a proven way to extend the life of your valuable casing assets.