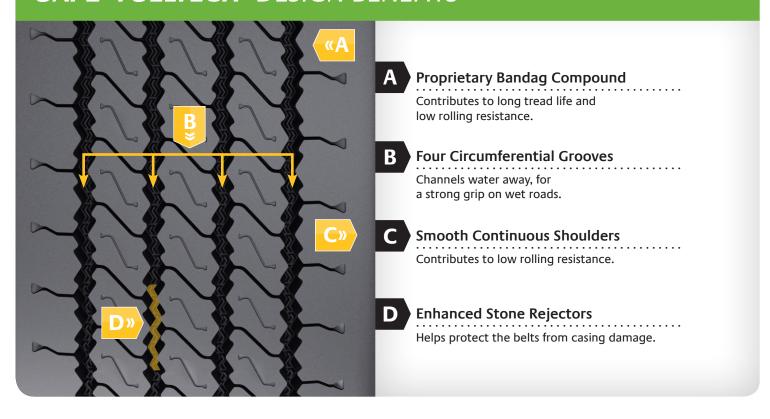

# UAP2 FUELTECH Premium All Position Retread

Designed for Truckload, Less-Than-Truckload and P&D Applications



Long Life Increased Durability SmartWay Verified



## **FARTHER THINKING**

Thanks to advances in design and compounding, the Bandag UAP2 FuelTech offers improved performance over our previous generation all-position retread products for tough city and on-highway applications. Design changes and a proprietary compound deliver longer wear life and lower rolling resistance while a unique triangle sipe improves shoulder durability. With the added benefit of SmartWay verification and CARB compliance, the Bandag UAP2 FuelTech retread offers a balance between long tread life and fuel efficiency.

# **UAP2**™ **FUELTECH**® DESIGN BENEFITS

#### **FUELTECH**



### Triangle Sipe

Unique triangle shape with angled groove design improves shoulder durability over previous generation.



**Maximize your casing returns with Bandag.** Bandag retreads represent a total, no-compromise tire solution that delivers strong performance, real cost savings and a proven way to extend the life of your valuable casing assets.

For more information about Bandag retreads, please visit bandag.com.

©2015 Bridgestone Bandag, LLC. All Rights Reserved. Printed in the U.S.A.