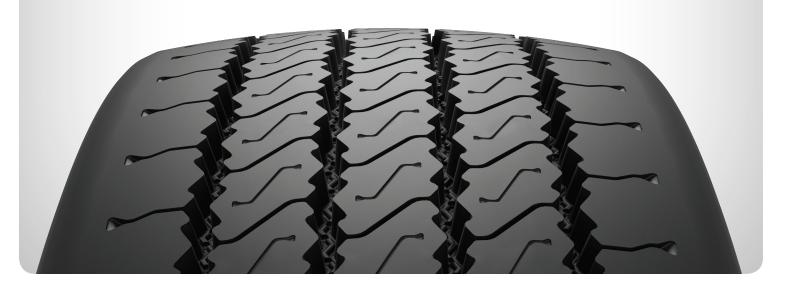

## **FARTHER THINKING**

Thanks to advances in design and compounding, the Bandag UAP2 FuelTech offers improved performance over our previous generation all-position retread products for tough city and on-highway applications. Design changes and a proprietary compound deliver longer wear life and lower rolling resistance while a unique triangle sipe improves shoulder durability. With the added benefit of SmartWay verification and CARB compliance, the Bandag UAP2 FuelTech retread offers a balance between long tread life and fuel efficiency.